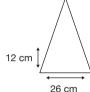

**Matching Cuff Case** 

Weight:

590 grams.

Length Closed:

53 cm folded.

Length Tip To Tip:

126 cm coverage.

Logo Size