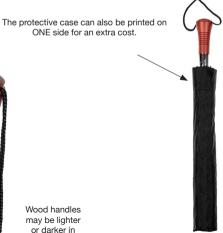

Recommended print areas are based on normal print location which is 5cm from the hemline & centred on the panel.

A slightly larger print area may be possible depending on the artwork. Please send an image of what is proposed & we can advise accordingly.

Colours vary on screens & print outs so we recommend samples to accurately assess colour.

Wood handles may be lighter or darker in appearance as wood varies