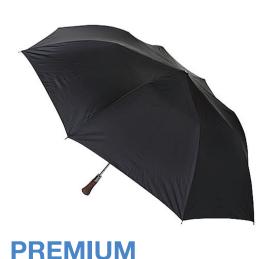

## **GOLF-SIZED COVER AUTO OPEN FOLDING**

Stock Code: 7721BLK

**Nylon Fabric Canopy** 

**Golf-Sized Auto Open Folding Frame** 

2 Fold Metal Shaft

8 Fibreglass & Metal Ribs

**Straight Wooden Handle** 

**Wrist Strap** 

**Matching Cuff Case** 

Weight:

590 grams.

Length Closed:

53 cm folded.

Length Tip To Tip:

126 cm coverage.

Logo Size