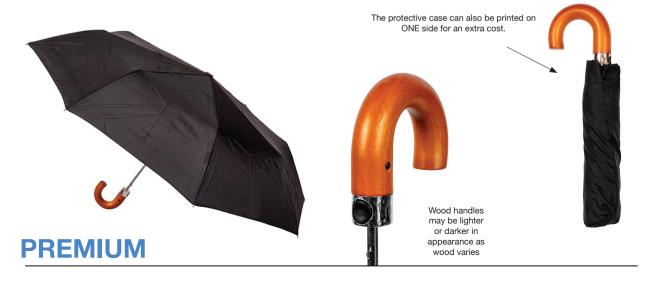

## AUTO OPEN FOLDING WITH WOOD HANDLE

Stock Code: 7747

- 1 Black
- **UPF35 Pongee Fabric Canopy**  $\checkmark$
- **Auto Open Folding Frame**  $\checkmark$
- 3 Fold Metal Shaft  $\checkmark$
- 8 Metal Ribs  $\checkmark$
- Lacquered Wood Hook Handle  $\checkmark$
- $\checkmark$ **Matching Cuff Case**