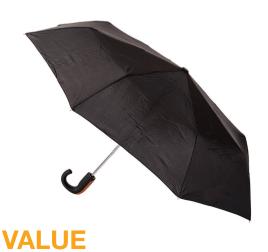

## **AUTO OPEN SUPER MINI FOLDING**

Stock Code: 7749

√ Black

√ UPF35+ Pongee Fabric Canopy

Auto Open / Auto Close Folding Frame

√ 3 Fold Metal Shaft

√ 8 Metal Ribs

√ Smooth Finish Handle

Wood Look Trim Handle Inlay

Matching Cuff Case

Weight:

430 grams.

Length Closed:

32 cm folded.

Length Tip To Tip:

98 cm coverage.