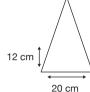

Logo Size

Recommended print areas are based on normal print location which is 5cm from the hemline & centred on the panel.

A slightly larger print area may be possible depending on the artwork. Please send an image of what is proposed & we can advise accordingly.