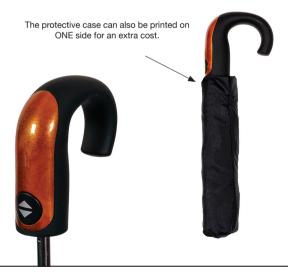

Wood Look Trim Handle Inlay

Matching Cuff Case

Weight:

430 grams.

Length Closed:

32 cm folded.

Length Tip To Tip:

98 cm coverage.