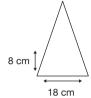

Logo Size

Recommended print areas are based on normal print location which is 5cm from the hemline & centred on the panel.

A slightly larger print area may be possible depending on the artwork. Please send an image of what is proposed & we can advise accordingly.