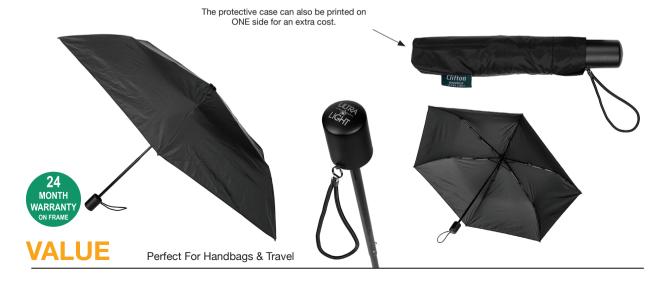

## **ULTRA LITE FOLDING**

Stock Code: A1-LF600UL-BLK

✓ Black

✓ Quick Drying Fabric Canopy

√ Ultra Lite Frame

Windproof Manual Open Folding

√ 6 Carbon Fibre Ribs

√ Carbon Fibre & Metal Shaft

✓ Full-Sized Handle

Matching Cuff Case

Weight:

129 grams.

Length Closed:

26 cm folded.

Length Tip To Tip:

90 cm coverage.