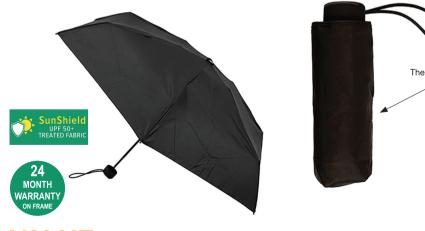

## **SUPER MICRO MINI**

Stock Code: A1-LF601-BLACK

√ Black

√ UPF50+ Pongee Fabric Canopy

√ Super Micro Mini Manual Folding

√ 6 Wind Resistant Ribs

√ 5 Fold Metal Shaft

√ Safety Runner

Matt Finished Handle

Matching Cuff Case

Weight:

190 grams.

Length Closed:

17 cm folded.

Length Tip To Tip:

89 cm coverage.