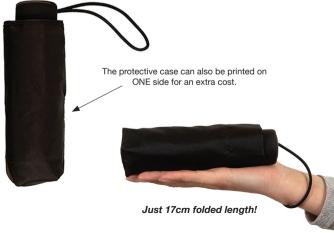

Matt Finished Handle

Matching Cuff Case

Weight:

190 grams.

Length Closed:

17 cm folded.

Length Tip To Tip:

89 cm coverage.

Logo Size

Recommended print areas are based on normal print location which is 5cm from the hemline & centred on the panel. 8 cm 18 cm

A slightly larger print area may be possible depending on the artwork. Please send an image of what is proposed & we can advise accordingly.