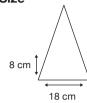

Logo Size

Recommended print areas are based on normal print location which is 5cm from the hemline & centred on the panel.

A slightly larger print area may be possible depending on the artwork. Please send an image of what is proposed & we can advise accordingly.