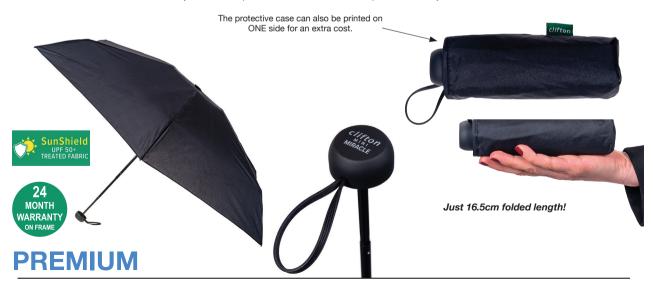

## **MINI MIRACLE**

Stock Code: A1-LF601UL-BLK

✓ Black

√ UPF50+ Ultra Light Fabric Canopy

√ Mini Miracle Manual Open Folding

√ 6 Windproof Carbon Fibre Ribs

5 Fold Steel & Carbon Fibre Shaft

√ Safety Runner

Smooth Finished handle

Matching Cuff Case

Weight:

140 grams.

Length Closed:

16.5cm folded.

Length Tip To Tip:

90 cm coverage.