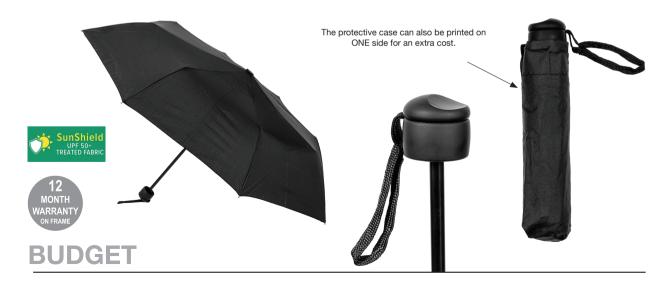

## **MANUAL FOLDING** Stock Code: A1-LF808-BLK

| $\checkmark$ | Black                                                                                     | Weight:            | Logo Size                                                                                                                                          |  |
|--------------|-------------------------------------------------------------------------------------------|--------------------|----------------------------------------------------------------------------------------------------------------------------------------------------|--|
| $\checkmark$ | UPF50+ Pongee Fabric Canopy                                                               | 260 grams.         | Recommended print                                                                                                                                  |  |
| $\checkmark$ | Basic Manual Folding Frame                                                                |                    | areas are based on<br>normal print location                                                                                                        |  |
| $\checkmark$ | 8 Metal & Fibreglass Ribs                                                                 | Length Closed:     |                                                                                                                                                    |  |
| $\checkmark$ | 3 Fold Metal Shaft                                                                        | 25 cm folded.      | hemline & centred on                                                                                                                               |  |
| $\checkmark$ | Safety Release Button                                                                     |                    | the panel.                                                                                                                                         |  |
| $\checkmark$ | Rubberized Handle                                                                         | Length Tip To Tip: | A slightly larger print area may be possible depending on<br>the artwork. Please send an image of what is proposed &<br>we can advise accordingly. |  |
| $\checkmark$ | Matching Cuff Case                                                                        | 98 cm coverage.    |                                                                                                                                                    |  |
|              | Colours vary on screens & print outs so we recommend samples to accurately assess colour. |                    |                                                                                                                                                    |  |