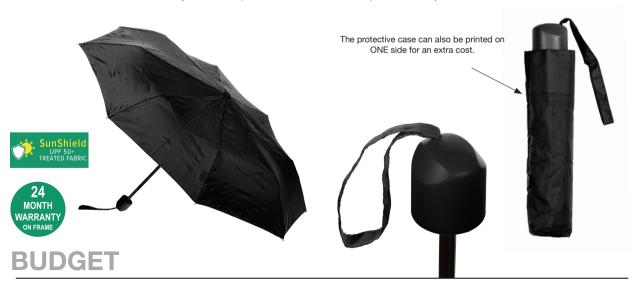

## **MINI MAXI**

Stock Code: A1-LF827-BLK

√ Black

√ UPF50+ Pongee Fabric Canopy

√ Mini Maxi Manual Folding Frame

√ 8 Metal & Fibreglass Ribs

√ 3 Fold Metal Shaft

√ Safety Release Button

Matching Colour Handle

Matching Cuff Case

Weight:

290 grams.

Length Closed:

26 cm folded.

Length Tip To Tip:

96 cm coverage.