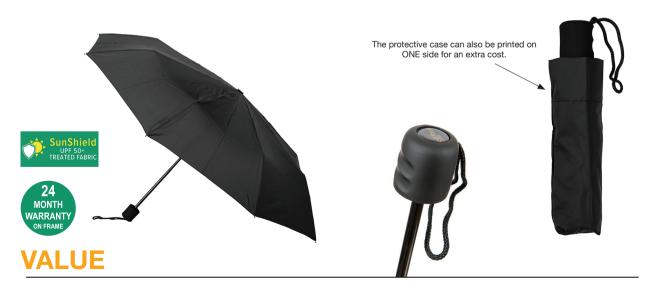

## WINDPROOF MINI MAXI

Stock Code: A1-LF828-BLK

✓ Black

✓ UPF50+ Pongee Fabric Canopy

√ Windproof Mini Maxi Manual Folding

√ 8 Metal & Fibreglass Ribs

√ 3 Fold Metal Shaft

√ Safety Release Button

Matching Rubberized Handle

√ Matching Cuff Case

Weight:

270 grams.

Length Closed:

25 cm folded.

Length Tip To Tip:

99 cm coverage.