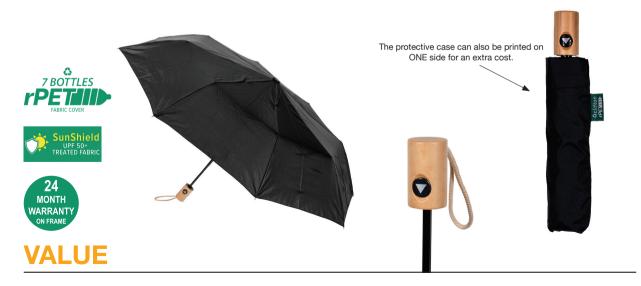

## **RPET AUTO OPEN FOLDING**

Stock Code: A2-LFA803-BLK

√ Black

**✓ RPET Recycled Pongee Polyester** 

✓ UPF50+ Treated Fabric Canopy

√ Auto Open Folding Frame

√ 3 Fold Metal Shaft

√ 8 Metal & Fibreglass Ribs

✓ Wood Handle

Matching Cuff Case

Weight:

345 grams.

Length Closed:

30 cm folded.

Length Tip To Tip: 100 cm coverage.

Recommended print areas are based on normal print location which is 5cm from the hemline & centred on