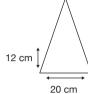

Logo Size

Recommended print areas are based on normal print location which is 5cm from the hemline & centred on

the panel.

A slightly larger print area may be possible depending on the artwork. Please send an image of what is proposed & we can advise accordingly.