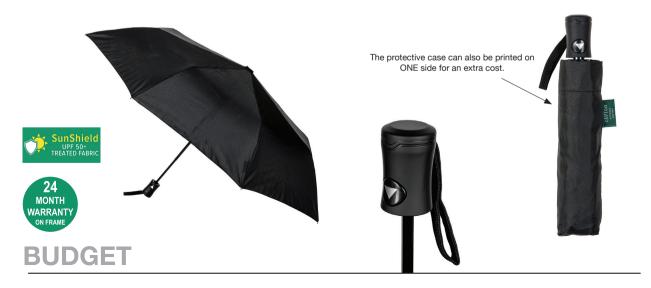

## **UNISEX AUTO OPEN FOLDING**

Stock Code: A2-LFA811-BLK

Black

**UPF50+ Pongee Fabric Canopy** 

**Basic Auto Open Folding Frame** 

3 Fold Metal Shaft

8 Metal & Fibreglass Ribs

**Deluxe Hand Strap** 

Matt Finished Handle

**Matching Cuff Case** 

Weight:

375 grams.

Length Closed:

31 cm folded.

Length Tip To Tip:

99 cm coverage.