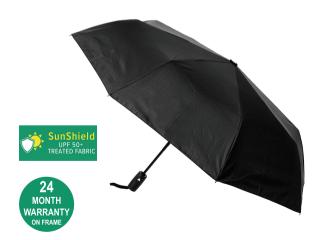

## **AUTO OPEN SMOOTH FOLDING**

Stock Code: A2-LFA840-BLK

√ Black

✓ UPF50+ Pongee Fabric Canopy

√ Windproof Auto Open & Easy Close

√ 8 Metal & Fibreglass Ribs

√ 3 Fold Metal Shaft

√ Deluxe Hand Strap

Matt Finished Dimple Handle

√ Matching Cuff Case

Weight:

370 grams.

Length Closed:

31 cm folded.

Length Tip To Tip:

100 cm coverage.