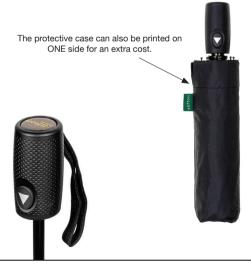

Matt Finished Dimple Handle

√ Matching Cuff Case

Weight:

370 grams.

Length Closed:

31 cm folded.

Length Tip To Tip:

100 cm coverage.