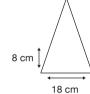

Logo Size

Recommended print areas are based on normal print location which is 5cm from the hemline & centred on the panel.

A slightly larger print area may be possible depending on the artwork. Please send an image of what is proposed & we can advise accordingly.