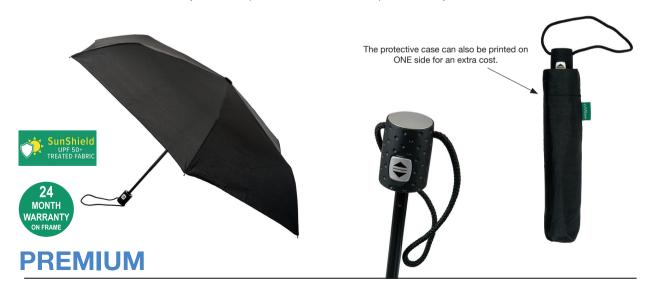

## **SKINNY MINI AUTO OPEN & CLOSE**

Stock Code: A3-LFA609-BLK

√ Black

✓ UPF50+ Pongee Fabric Canopy

√ Windproof Auto Open/Close Frame

√ Compact Size (27cm Folded)

√ 6 Metal & Fibreglass Ribs

√ 3 Fold Metal Shaft

Rubberized Dimple Handle

Matching Cuff Case

Weight:

235 grams.

Length Closed:

27 cm folded.

Length Tip To Tip:

96 cm coverage.