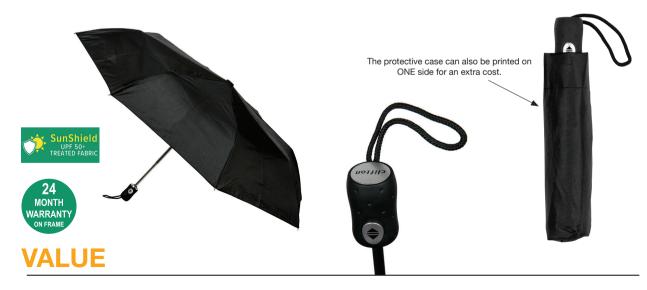

## AUTO OPEN & CLOSE Stock Code: A3-LFA812-BLK

| $\checkmark$ | Black                           | Weight:            | Logo Size                                                                          |
|--------------|---------------------------------|--------------------|------------------------------------------------------------------------------------|
| $\checkmark$ | UPF50+ Pongee Fabric Canopy     | 325 grams.         | Recommended print                                                                  |
| $\checkmark$ | Windproof Auto Open/Close Frame |                    | areas are based on                                                                 |
| $\checkmark$ | Compact Size                    | Length Closed:     | normal print location which is 5cm from the $12 \text{ cm}$                        |
| $\checkmark$ | 8 Metal & Fibreglass Ribs       | 28 cm folded.      | hemline & centred on                                                               |
| $\checkmark$ | 3 Fold Metal Shaft              |                    | the panel.                                                                         |
| $\checkmark$ | Rubberized Dimple Handle        | Length Tip To Tip: | A slightly larger print area may be possible depending on                          |
| $\checkmark$ | Matching Cuff Case              | 96 cm coverage.    | the artwork. Please send an image of what is proposed & we can advise accordingly. |