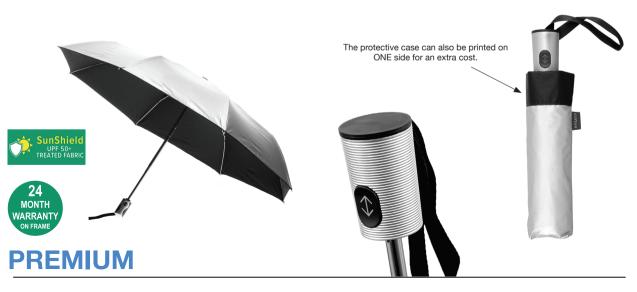

## SILVER-COATED AUTO OPEN & CLOSE

## clifton umbrellas 100% BETTER

- ✓ Silver Coated & Black Under
- ✓ UPF50+ Pongee Fabric Canopy
- ✓ Windproof Auto Open/Close Frame
- ✓ 8 Metal & Fibreglass Ribs
- ✓ 3 Fold Metal Shaft
- ✓ Deluxe Hand Strap
- Stylish Silver Handle
- ✓ Matching Cuff Case

Weight: 380 grams.

Length Closed: 29 cm folded.

Length Tip To Tip: 99 cm coverage. Recommended print areas are based on normal print location which is 5cm from the hemline & centred on the panel.

A slightly larger print area may be possible depending on the artwork. Please send an image of what is proposed & we can advise accordingly.