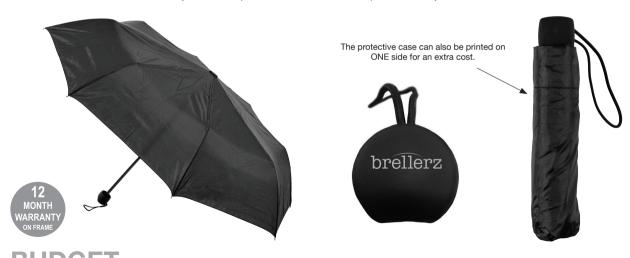

## **BASIC MANUAL FOLDING**

Stock Code: B3100BLACK

/ Black

√ Polyester Fabric Canopy

√ Manual Open Folding Frame

√ 3 Fold Shaft

√ 8 Metal Ribs

√ Safety Release Button

Smooth Finished Handle

Matching Cuff Case

Weight:

250 grams.

Length Closed:

24 cm folded.

Length Tip To Tip:

101 cm coverage.