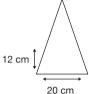

Logo Size

Recommended print areas are based on normal print location which is 5cm from the hemline & centred on the panel.

A slightly larger print area may be possible depending on the artwork. Please send an image of what is proposed & we can advise accordingly.