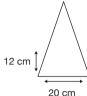

Recommended print areas are based on normal print location which is 5cm from the hemline & centred on the panel.

A slightly larger print area may be possible depending on the artwork. Please send an image of what is proposed & we can advise accordingly.