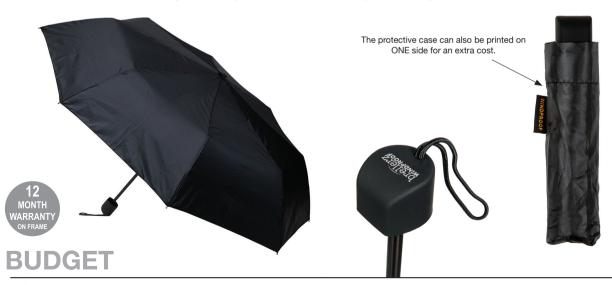

## WINDPROOF MANUAL FOLDING brellerz

√ Black

✓ UPF50+ Pongee Fabric Canopy

√ Windproof Basic Manual Folding Frame

√ 3 Fold Metal Shaft

√ 8 Metal Ribs

Safety Release Button

Smooth Finished Handle

√ Matching Cuff Case

Weight:

260 grams.

Length Closed:

25 cm folded.

Length Tip To Tip:

100 cm coverage.

Logo Size