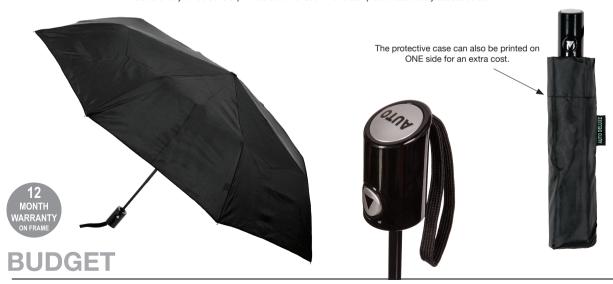

AUTO OPEN DELUXE FOLDING Drellerz

Black

**Polyester Fabric Canopy** 

**Auto Open Folding Frame** 

3 Fold Metal Shaft

8 Metal Ribs

**Deluxe Hand Strap** 

**Polished Finished Handle** 

**Matching Cuff Case** 

Weight:

355 grams.

Length Closed:

31 cm folded.

Length Tip To Tip:

101 cm coverage.

Logo Size