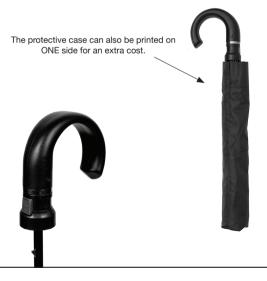

/ Hook Handle

Matching Cuff Case

Weight:

355 grams.

Length Closed:

44 cm folded.

Length Tip To Tip:

93 cm coverage.