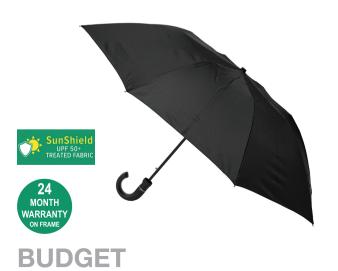

## LONG AUTO OPEN FOLDING

Stock Code: E2-MFA810-BLK

Black

√ UPF50+ Pongee Fabric Canopy

√ Auto Open Folding Frame

√ 2 Fold Metal Shaft

√ 8 Metal & Fibreglass Ribs

European Style Tips

/ Hook Handle

Matching Cuff Case

Weight:

355 grams.

Length Closed:

44 cm folded.

Length Tip To Tip:

93 cm coverage.