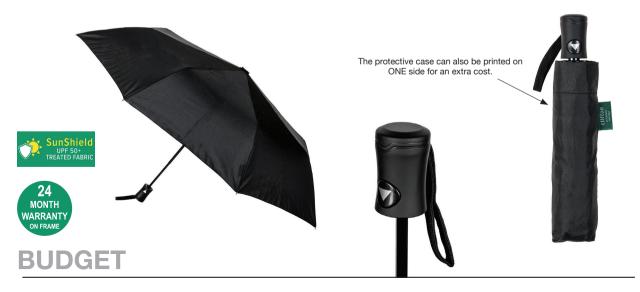

## **UNISEX AUTO OPEN FOLDING**

Stock Code: E2-MFA811-BLK

√ Black

√ UPF50+ Pongee Fabric Canopy

✓ Basic Auto Open Folding Frame

√ 3 Fold Metal Shaft

√ 8 Metal & Fibreglass Ribs

✓ Deluxe Hand Strap

Matt Finished Handle

Matching Cuff Case

Weight:

345 grams.

Length Closed:

30 cm folded.

Length Tip To Tip:

99 cm coverage.