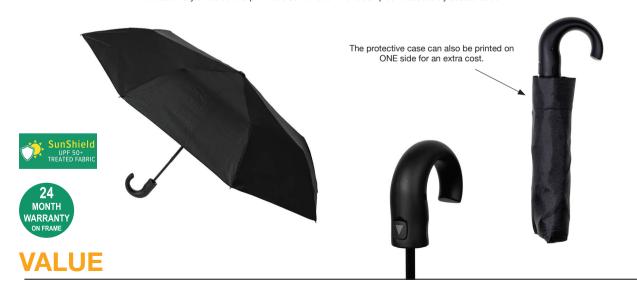

## **BASIC WINDPROOF AUTO OPEN**

Stock Code: E2-MFA825-BLK

✓ Black

√ UPF50+ Pongee Fabric Canopy

√ Windproof Basic Auto Open Folding

√ 8 Metal & Fibreglass Ribs

√ 3 Fold Metal Shaft

√ European Style Tips

Smooth Finished Handle

Matching Cuff Case

Weight:

410 grams.

Length Closed:

34 cm folded.

Length Tip To Tip:

103 cm coverage.