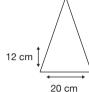

Logo Size

Recommended print areas are based on normal print location which is 5cm from the hemline & centred on the panel.

A slightly larger print area may be possible depending on the artwork. Please send an image of what is proposed & we can advise accordingly.