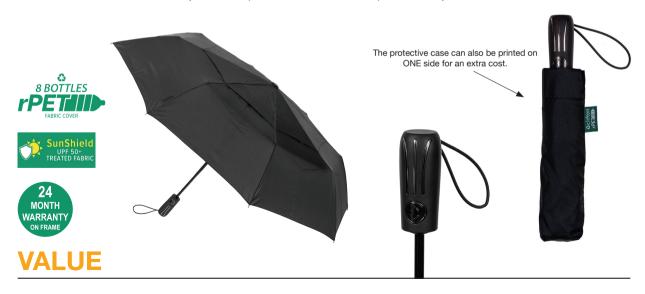

## **RPET VENTED AUTO OPEN & CLOSE**

Stock Code: E3-MFA800V-BLK

√ Black

√ RPET Recycled Pongee Polyester

√ Vented UPF50+ Treated Fabric Canopy

Auto Open and Close Folding Frame

√ 3 Fold Metal Shaft

√ 8 Fibreglass Ribs

√ Smooth Finish Handle

Matching Cuff Case

Weight:

395 grams.

Length Closed:

33 cm folded.

Length Tip To Tip: 104 cm coverage.

Logo Size