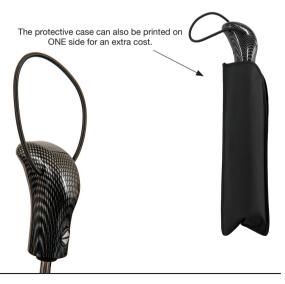

**Modern Trim Handle** 

**Matching Cuff Case** 

Weight:

415 grams.

Length Closed:

32 cm folded.

Length Tip To Tip:

97 cm coverage.