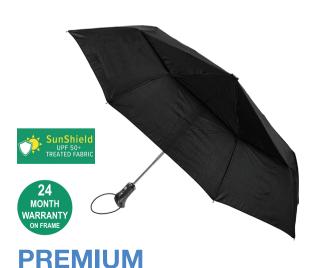

## **VENTED AUTO OPEN & CLOSE**

Stock Code: E3-MFA801V

Black

**UPF50+ Pongee Fabric Canopy** 

**Windproof Vented Auto Open/Close** 

8 Metal & Fibreglass Ribs

3 Fold Metal Shaft

**Deluxe Elastic Hand Strap** 

**Modern Trim Handle** 

**Matching Cuff Case** 

Weight:

415 grams.

Length Closed:

32 cm folded.

Length Tip To Tip:

97 cm coverage.