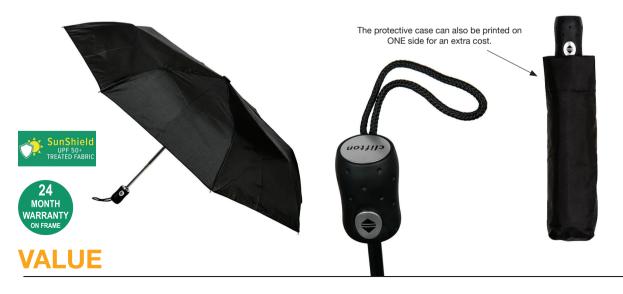

## **UNISEX AUTO OPEN & CLOSE**

Stock Code: E3-MFA812-BLK

✓ Black

✓ UPF50+ Pongee Fabric Canopy

√ Windproof Auto Open/Close Frame

√ 8 Metal & Fibreglass Ribs

√ 3 Fold Metal Shaft

√ European Style Tips

Rubberized Dimple Handle

Matching Cuff Case

Weight:

325 grams.

Length Closed:

28 cm folded.

Length Tip To Tip:

96 cm coverage.