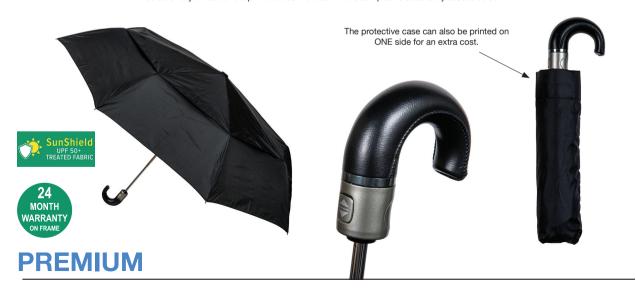

## **ULTIMATE FOLDING**

Stock Code: E3-MFA890-BLK

✓ Black

√ UPF50+ Pongee Fabric Canopy

√ Windproof Auto Open/Close Frame

√ Golf Sized Vented Cover

√ 8 Metal & Fibreglass Ribs

√ 3 Fold Metal Shaft

Stitched Leatherette Handle

Matching Cuff Case

Weight:

525 grams.

Length Closed:

36 cm folded.

Length Tip To Tip:

117 cm coverage.