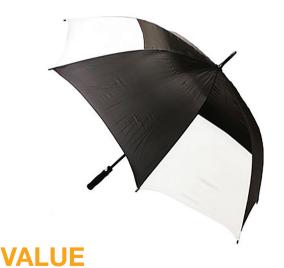

## **ACE VENTED AUTO OPEN GOLF**

Stock Code: ACEBLK-WHT

√ Black/White

√ Nylon Fabric Canopy

Auto Opening Windproof Frame

√ Fibreglass Shaft

√ 8 Fibreglass Ribs

√ Lightning Resistant

√ Soft Feel Foam Rubber Handle

4 Vented Panels

Weight:

600 grams.

Length Closed:

100 cm folded.

Length Tip To Tip:

124 cm coverage.