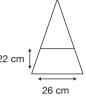

Logo Size

Recommended print areas are based on normal print location which is 5cm from the hemline & centred on the panel.

A slightly larger print area may be possible depending on the artwork. Please send an image of what is proposed & we can advise accordingly.