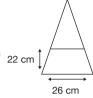

Logo Size

Recommended print areas are based on normal print location which is 5cm from the hemline & centred on the panel.

A slightly larger print area may be possible depending on the artwork. Please send an image of what is proposed & we can advise accordingly.