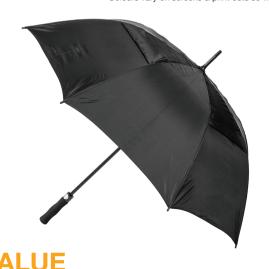

## **ACE VENTED AUTO OPEN GOLF**

Stock Code: ACESOLIDBLK

✓ Black

√ Nylon Fabric Canopy

Auto Opening Windproof Frame

√ Fibreglass Shaft

√ 8 Fibreglass Ribs

√ Lightning Resistant

Soft Feel Foam Rubber Handle

4 Vented Panels

Weight:

600 grams.

Length Closed:

100 cm folded.

Length Tip To Tip:

124 cm coverage.