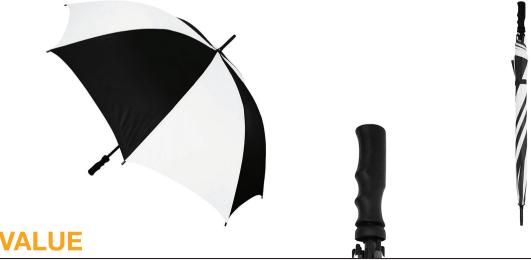

## ALBATROSS GOLF WITH BLACK HANDLE

Stock Code: ALBATROSSFGBLK-WHT

 $\checkmark$ 

 $\checkmark$ 

 $\checkmark$ 

 $\checkmark$ 

 $\checkmark$ 

 $\checkmark$ 

 $\checkmark$ 

 $\checkmark$ 

**Black/White** Weight: Logo Size **Nylon Fbric Canopy** 555 grams. Recommended print **Manual Opening Windproof Frame** areas are based on normal print location **Fibreglass Shaft** Length Closed: which is 5cm from the 22 cm hemline & centred on 8 Fibreglass Ribs 100 cm folded. the panel. **Lightning Resistant** 26 cm **Moulded Straight Black Grip Handle** Length Tip To Tip: A slightly larger print area may be possible depending on the artwork. Please send an image of what is proposed & **Black Plastic Tips And Tip Cup** 130 cm coverage. we can advise accordingly. Colours vary on screens & print outs so we recommend samples to accurately assess colour.