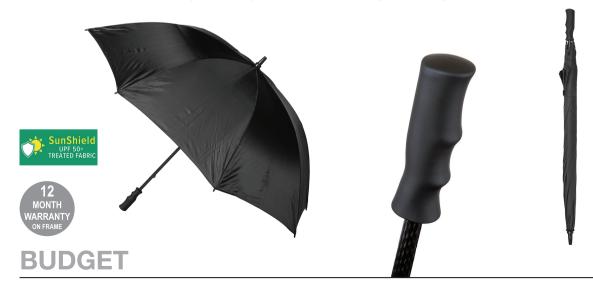

## **CLASSIC GOLF** Stock Code: B3500GOLF

- **UPF50+ Pongee Fabric Canopy**  $\checkmark$
- Manual Open/Close Golf Frame  $\checkmark$
- Wind Resistant  $\checkmark$
- Metal Shaft  $\checkmark$
- $\checkmark$ **8 Fibreglass Ribs**
- **Black Resin Tips**  $\checkmark$
- **Smooth Finished Handle**  $\checkmark$

Weight: 475 grams.

Length Closed: 94 cm folded.

Length Tip To Tip: 129 cm coverage.

Recommended print areas are based on normal print location which is 5cm from the hemline & centred on the panel.

Logo Size 22 cm 26 cm