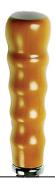

## Stock Code: COUNTRYCLUBBLK-WHT

/ Black/White

√ Polyester Fabric Canopy

√ Windproof Manual Open Frame

√ Black Electroplated Metal Shaft

√ 8 Double Metal Ribs

√ Tip Cup

Straight Ribbed Wooden Handle

Wood handles may be lighter or darker in appearance as wood varies