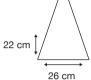

Weight:

490 grams.

Length Closed:

100 cm folded.

Length Tip To Tip: 130 cm coverage.

Logo Size

Recommended print areas are based on normal print location which is 5cm from the hemline & centred on the panel.