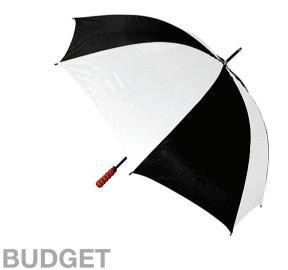

## **BUDGET GOLF WITH WOOD HANDLE**

## Stock Code: COUNTRYCLUBBLK-WHT

/ Black/White

√ Polyester Fabric Canopy

√ Windproof Manual Open Frame

√ Black Electroplated Metal Shaft

√ 8 Double Metal Ribs

√ Tip Cup

Straight Ribbed Wooden Handle