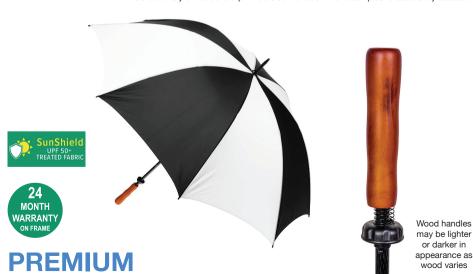

## ALBATROSS GOLF WITH WOOD HANDLE

clifton
umbrellas
100%
BETTER

Stock Code: G1-ALB-BK-WT2

√ White Nylon

✓ UPF50+ Black Pongee Fabric

√ Windproof Albatross Golf Frame

√ Classic Wood Handle

√ Fibreglass Shaft

√ 8 Fully Flexible Fibreglass Ribs

Lightning Resistant

Resin Tip Cup

Weight:

555 grams.

Length Closed:

105 cm folded.

Length Tip To Tip:

132 cm coverage.

Logo Size

Recommended print areas are based on normal print location which is 5cm from the hemline & centred on the panel.

A slightly larger print area may be possible depending on the artwork. Please send an image of what is proposed & we can advise accordingly.