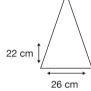

132 cm coverage.

Logo Size

Recommended print areas are based on normal print location which is 5cm from the hemline & centred on the panel.

A slightly larger print area may be possible depending on the artwork. Please send an image of what is proposed & we can advise accordingly.