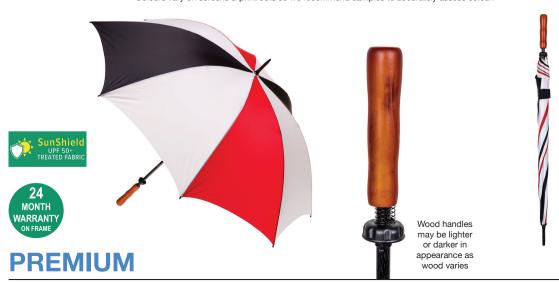

## ALBATROSS GOLF WITH WOOD HANDLE

clifton
umbrellas
100%

Stock Code: G1-ALB-BLK-RD-W2

√ White Nylon

✓ UPF50+ Black & Red Pongee Canopy

√ Windproof Albatross Golf Frame

√ Classic Wood Handle

√ Fibreglass Shaft

8 Fully Flexible Fibreglass Ribs

Lightning Resistant

Resin Tip Cup

Weight:

555 grams.

Length Closed:

105 cm folded.

Length Tip To Tip: