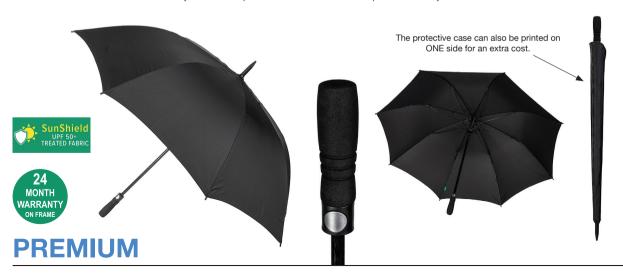

## ESQUIRE EXECUTIVE AUTO OPEN GOLF

clifton
umbrellas
100%
BETTER

Stock Code: G2-ESQUIRE-BLK

| v | DIACK |  |  |  |  |
|---|-------|--|--|--|--|
|   |       |  |  |  |  |

✓ UPF50+ Pongee Fabric Canopy

✓ Windproof Auto Open Golf Frame

√ Fibreglass Shaft

Disale

√ 8 Fully Flexible Fibreglass Ribs

√ Black Plastic Tips

Lightning Resistant

Soft Feel Black Foam Rubber Handle

√ Matching Protective Case

Weight:

650 grams.

Length Closed:

102 cm folded.

Length Tip To Tip:

133 cm coverage.

Logo Size

Recommended print areas are based on normal print location which is 5cm from the hemline & centred on the panel.

A slightly larger print area may be possible depending on the artwork. Please send an image of what is proposed & we can advise accordingly.