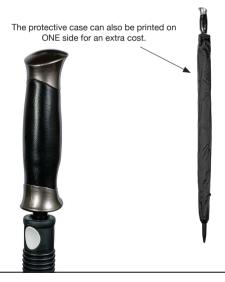

## PRO VENTED AUTO OPEN GOLF

Stock Code: G2-PRO-BLK

✓ Black

✓ UPF50+ Pongee Fabric Canopy

√ Windproof Auto Open Vented Golf

√ Leatherette Handle

√ Fibreglass Shaft

√ 8 Fully Flexible Fibreglass Ribs

Lightning Resistant

Matching Protective Case

Weight:

765 grams.

Length Closed:

101 cm folded.

Length Tip To Tip:

139 cm coverage.