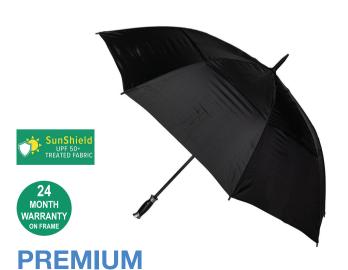

## PRO VENTED AUTO OPEN GOLF

Stock Code: G2-PRO-BLK

✓ Black

✓ UPF50+ Pongee Fabric Canopy

√ Windproof Auto Open Vented Golf

√ Leatherette Handle

√ Fibreglass Shaft

√ 8 Fully Flexible Fibreglass Ribs

Lightning Resistant

Matching Protective Case

Weight:

765 grams.

Length Closed:

101 cm folded.

Length Tip To Tip:

139 cm coverage.