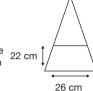

Logo Size

Recommended print areas are based on normal print location which is 5cm from the hemline & centred on the panel.

A slightly larger print area may be possible depending on the artwork. Please send an image of what is proposed & we can advise accordingly.