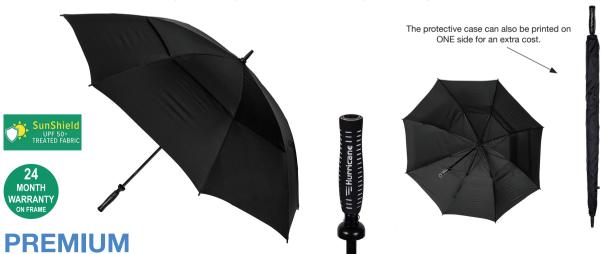

## **HURRICANE CHORD** REINFORCED VENTED

Stock Code: G3-HURRICANE-BLK

26 cm

Black

**UPF50+ Treated Pongee Fabric Canopy** 

**Windproof Vented Manual Open Golf Frame** 

**Chord Reinforced Interior for Extra Strength** 

**Fibreglass Shaft** 

8 Fully Flexible Fibreglass Ribs

**Black Tip Cup** 

**Hurricane branded Rubber Handle** 

**Matching Protective Case** 

Weight:

750 grams.

Length Closed:

101 cm folded.

Length Tip To Tip: 141 cm coverage.

normal print location which is 5cm from the hemline & centred on the panel.

Recommended print

areas are based on

A slightly larger print area may be possible depending on the artwork. Please send an image of what is proposed & we can advise accordingly.

Logo Size

Colours vary on screens & print outs so we recommend samples to accurately assess colour.