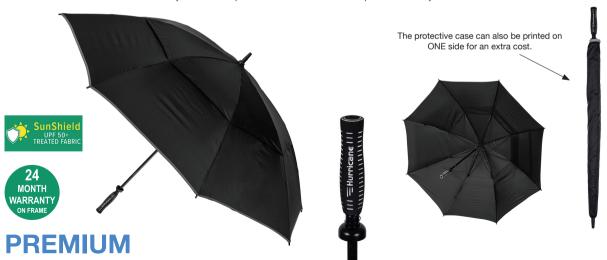

## **HURRICANE CHORD** REINFORCED VENTED

Stock Code: G3-HURRICANE-BLKS

Black/Silver

**UPF50+ Treated Pongee Fabric Canopy** 

**Windproof Vented Manual Open Golf Frame** 

**Chord Reinforced Interior for Extra Strength** 

**Fibreglass Shaft** 

8 Fully Flexible Fibreglass Ribs

**Black Tip Cup** 

**Hurricane branded Rubber Handle** 

**Matching Protective Case** 

Weight:

750 grams.

Length Closed:

101 cm folded.

Length Tip To Tip: 141 cm coverage.

Recommended print areas are based on normal print location which is 5cm from the hemline & centred on

the panel.

26 cm

A slightly larger print area may be possible depending on the artwork. Please send an image of what is proposed & we can advise accordingly.