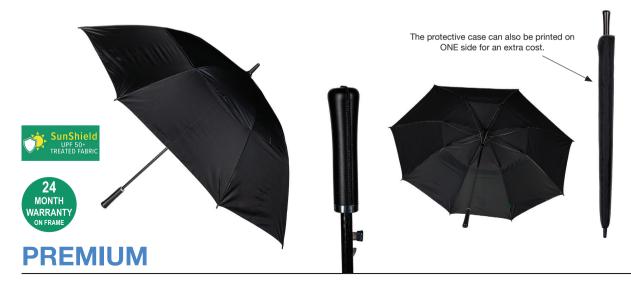

## **ULTIMATE LARGE AUTO OPEN VENTED**

## Stock Code: G6-ULTIMATE-BLK

## ✓ Black

- ✓ UPF50+ Pongee Fabric Canopy
- Vented Auto Open Windproof Golf
- ✓ Fibreglass Shaft
- 8 Large Flexible Fibreglass Ribs
- Lightning Resistant
- ✓ Stitched Leatherette Handle
- Matching Protective Case

```
Weight:
750 grams.
```

Length Closed: 104 cm folded.

Length Tip To Tip: 144 cm coverage. Recommended print areas are based on normal print location which is 5cm from the hemline & centred on the panel.