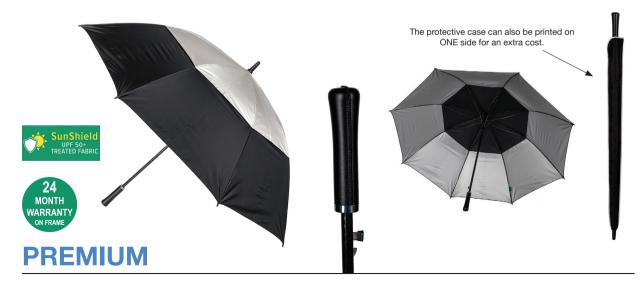

## **ULTIMATE LARGE AUTO OPEN VENTED**

## Stock Code: G6-ULTIMATE-SLVB

## ✓ Black/Silver

- ✓ UPF50+ Pongee Fabric Canopy
- Vented Auto Open Windproof Golf
- Fibreglass Shaft
- ✓ 8 Large Flexible Fibreglass Ribs
- Lightning Resistant
- ✓ Stitched Leatherette Handle
- ✓ Matching Protective Case

## Weight:

750 grams.

Length Closed: 104 cm folded.

Length Tip To Tip: 144 cm coverage. Recommended print areas are based on normal print location which is 5cm from the hemline & centred on the panel.

clifton