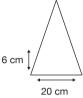

Logo Size

Recommended print areas are based on normal print location which is 5cm from the hemline & centred on the panel.

A slightly larger print area may be possible depending on the artwork. Please send an image of what is proposed & we can advise accordingly.