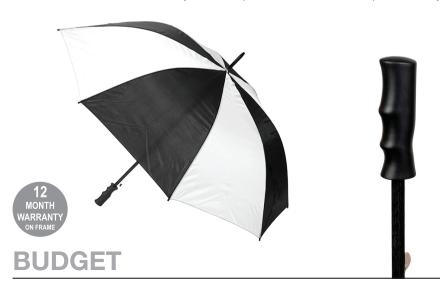

## **AUTO OPEN SPORTS GOLF**

Stock Code: GB-EAGLESPT-BK-W

√ Black/White

√ Polyester Fabric Canopy

✓ Auto Open Sports Golf Frame

√ Wind Resistant

✓ Metal Shaft

√ 8 Fibreglass Ribs

✓ Matt Finished Resin Tips

Matt Finished Resin Handle

Weight:

440 grams.

Length Closed:

93 cm folded.

Length Tip To Tip:

122 cm coverage.