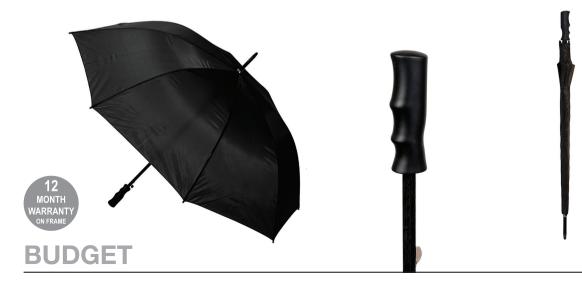

## AUTO OPEN SPORTS GOLF Stock Code: GB-EAGLESPT-BLK

| / | Black                       | Weight:                               | Logo Size                                                                                                                                          |
|---|-----------------------------|---------------------------------------|----------------------------------------------------------------------------------------------------------------------------------------------------|
| / | Polyester Fabric Canopy     | 440 grams.                            | Recommended print<br>areas are based on<br>normal print location<br>which is 5cm from the<br>hemline & centred on                                  |
| / | Auto Open Sports Golf Frame |                                       |                                                                                                                                                    |
| / | Wind Resistant              | Length Closed:                        |                                                                                                                                                    |
| / | Metal Shaft                 | 93 cm folded.                         |                                                                                                                                                    |
| / | 8 Fibreglass Ribs           |                                       | the panel.                                                                                                                                         |
| / | Matt Finished Resin Tips    | Length Tip To Tip:                    | A slightly larger print area may be possible depending on<br>the artwork. Please send an image of what is proposed &<br>we can advise accordingly. |
| / | Matt Finished Resin Handle  | 122 cm coverage.                      |                                                                                                                                                    |
|   | Colours vary on screens &   | print outs so we recommend samples to | accurately assess colour.                                                                                                                          |