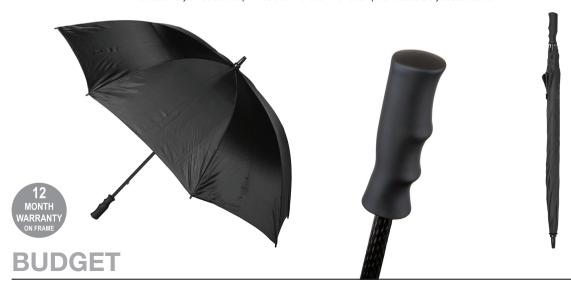

## MANUAL OPEN BASIC GOLF

Stock Code: GC-BSCEAGLE-BLK

√ Black

✓ Polyester Fabric Canopy✓ Manual Open Golf Frame

√ Wind Resistant

√ Metal Shaft

√ 8 Fibreglass Ribs

✓ Matt Finished Resin Tips

√ Rubberized Finished Handle

Weight:

475 grams.

Length Closed:

94 cm folded.

Length Tip To Tip:

129 cm coverage.

Logo Size