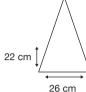

Recommended print areas are based on normal print location which is 5cm from the hemline & centred on the panel.

A slightly larger print area may be possible depending on the artwork. Please send an image of what is proposed & we can advise accordingly.