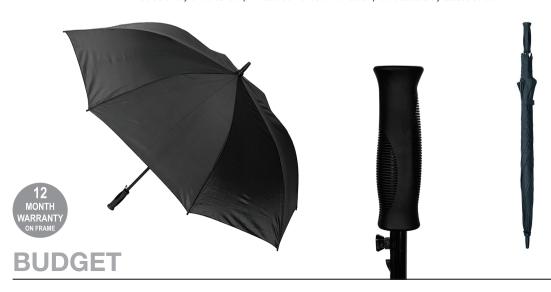

## **EXECUTIVE AUTO OPEN GOLF**

✓ Black

√ Polyester Fabric Canopy

Auto Open Golf Frame

√ Wind Resistant

✓ Metal Shaft

√ 8 Fibreglass Ribs

✓ Matt Finished Resin Tips

√ Rubber Grip Handle

Weight:

615 grams.

Length Closed:

96 cm folded.

Length Tip To Tip:

132 cm coverage.

Logo Size