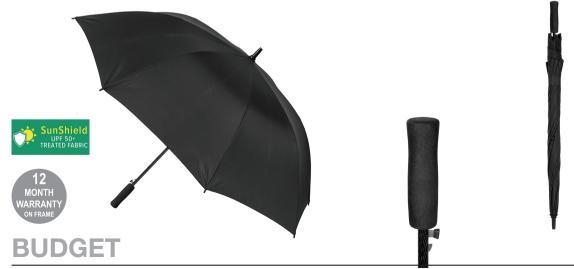

## WINDPROOF AUTO OPEN GOLF Stock Code: GD-AUTOGOLF-BLK

1

 $\checkmark$ 

 $\checkmark$ 

 $\checkmark$ 

 $\checkmark$ 

 $\checkmark$ 

Weight: Black Logo Size ✓ UPF50+ Treated Pongee Fabric Canopy 590 grams. Recommended print Windproof Auto Open Golf Frame areas are based on normal print location **Fibreglass Shaft** Length Closed: which is 5cm from the 22 cm 8 Fibreglass Ribs 96 cm folded. hemline & centred on the panel. **Black Protective End Cap** 26 cm **Black EVA Handle** Length Tip To Tip: A slightly larger print area may be possible depending on the artwork. Please send an image of what is proposed & 132 cm coverage. we can advise accordingly. Colours vary on screens & print outs so we recommend samples to accurately assess colour.