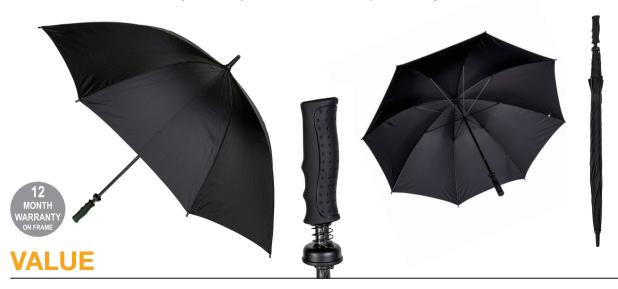

## WINDPROOF MANUAL OPEN GOLF

Stock Code: GE-WNDPRF-BLK

√ Black

√ Pongee Fabric Canopy

√ Windproof Manual Open Frame

√ Fibreglass Shaft

√ 8 Fibreglass Ribs

√ Matt Finished Resin Tips

✓ Black Tip Cup

Rubber Grip Handle

Weight:

550 grams.

Length Closed:

99 cm folded.

Length Tip To Tip:

127 cm coverage.