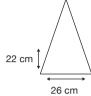

Rubber Grip Handle

Weight:

550 grams.

Length Closed:

99 cm folded.

Length Tip To Tip:

127 cm coverage.

Logo Size