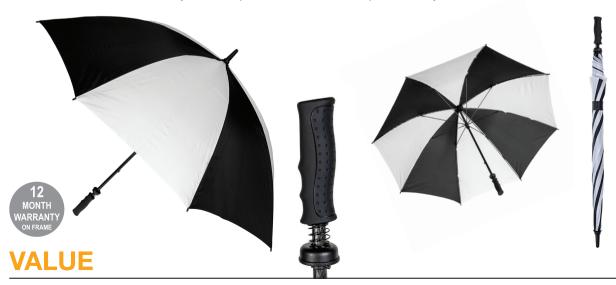

## WINDPROOF MANUAL OPEN GOLF

## Stock Code: GE-WNDPRF-BLKWHT

√ Black/White

✓ Pongee Fabric Canopy

√ Windproof Manual Open Frame

√ Fibreglass Shaft

√ 8 Fibreglass Ribs

√ Matt Finished Resin Tips

✓ Black Tip Cup

Rubber Grip Handle

Weight:

550 grams.

Length Closed:

99 cm folded.

Length Tip To Tip:

127 cm coverage.

Logo Size