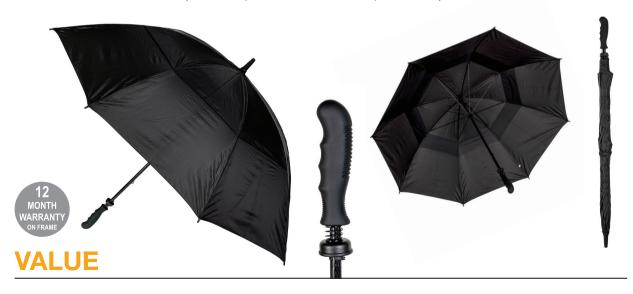

## WINDPROOF VENTED MANUAL OPEN GOLF

**Stock Code: GF-EAGLEVENT-BLK** 

✓ Black

√ Polyester Fabric Canopy

√ Windproof Manual Open Vented Frame

√ Fibreglass Shaft

√ 8 Fibreglass Ribs

√ Matt Finished Resin Tips

√ Black Tip Cup

Rubber Grip Handle

Weight:

595 grams.

Length Closed:

101 cm folded.

Length Tip To Tip:

128 cm coverage.