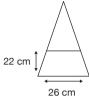

Length Closed: 100 cm folded.

Length Tip To Tip: 130 cm coverage.

Logo Size

Recommended print areas are based on normal print location which is 5cm from the hemline & centred on the panel.

A slightly larger print area may be possible depending on the artwork. Please send an image of what is proposed & we can advise accordingly.