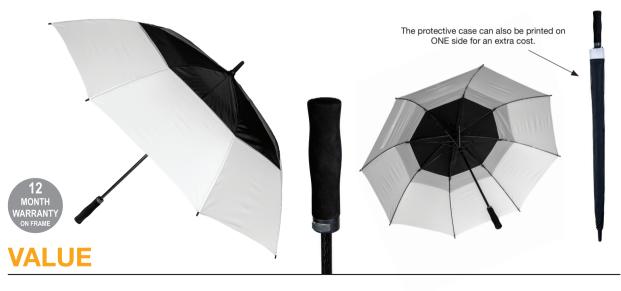

## ✓ Black/White

V Nylon Fabric Canopy

- Windproof Auto Open Vented Frame
- ✓ Fibreglass Shaft
- 8 Fibreglass Ribs
- ✓ Matt Finished Resin Tips
- ✓ Smooth EVA Handle
- ✓ Matching Protective Case

Weight: 600 grams.