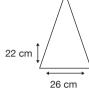

Recommended print areas are based on normal print location which is 5cm from the hemline & centred on the panel.

A slightly larger print area may be possible depending on the artwork. Please send an image of what is proposed & we can advise accordingly.