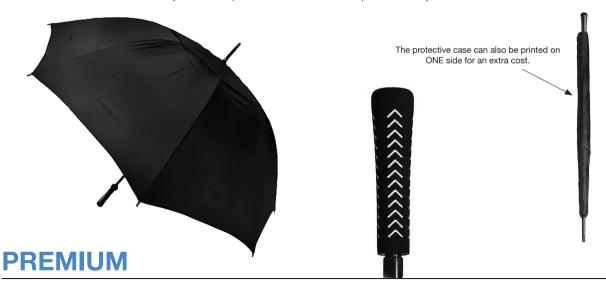

## MONSOON VENTED REINFORCED GOLF

✓ Nylon Fabric Canopy

√ Windproof Manual Opening Golf Frame

√ Cord Support For Extra Strength

√ Fibreglass Shaft & 8 Fibreglass Ribs

√ Lightning Resistant

√ Straight Sport Rubber Handle

Matching Protective Case

Weight:

755 grams.

Length Closed:

106 cm folded.

Length Tip To Tip:

135 cm coverage.

Logo Size