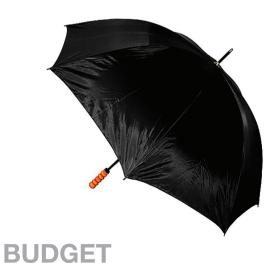

## **BUDGET GOLF WITH WOOD HANDLE**

## Stock Code: RN-C-CLUB-BLK

Black

√ Polyester Fabric Canopy

√ Windproof

√ Manual Open Golf Frame

✓ Metal Shaft

√ 8 Double Metal Ribs

√ Tip Cup

Straight Ribbed Wooden Handle

Weight:

490 grams.

Length Closed:

100 cm folded.

Length Tip To Tip:

130 cm coverage.

Logo Size