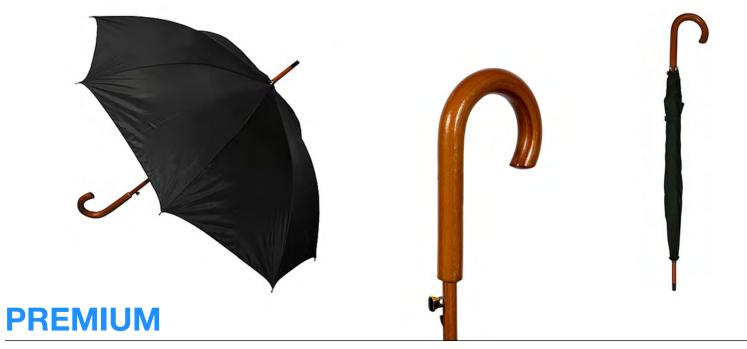

## PREMIUM AUTO OPEN

Stock Code: 4484BLK

**Black** 

190T Nylon Canopy

**Auto Open Frame** 

**Lacquered Wooden Shaft** 

**8 Metal Ribs** 

**Metal Tips** 

**Lacquered Wooden Hook Handle** 

Weight:

380 grams.

Length Closed:

88 cm folded.

Length Tip To Tip: 106 cm coverage.

Logo Size

Recommended print areas are based on normal print location which is 5cm from the hemline & centred on the panel.